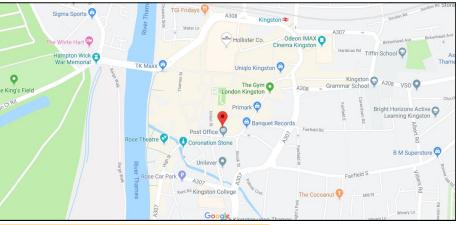

#### **LOCATION**

Millennium House is prominently situated in the centre of Kingston upon Thames, within the Eden Walk development. Kingston is famous for its shops, bars, restaurants and cafes which are all within easy reach of the property. The river Thames is approximately 300m to the west of the property and Kingston mainline train station is approximately 350m to the north.